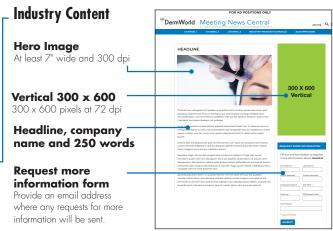

eting New Central Video Ads**

- Rectangle ad 300 x 250 pixels
- Format required: HTML 5 creative
  - Total playing time must be 4 minutes or less.
  - o Creatives must include a user-initiatiable "replay" button.
  - o Creatives must play inline by including the playsinline parameter
  - Creatives may not expand past ad unit boundaries.
  - o Image GIF/JPG: 40 KB initial load, 2.2 MB total load with video.
  - Aspect ratio: 4:3 aspect ratio recommended; other aspects will be accepted but may be letter boxed.
  - Border: 1×1 contrasting border is suggested.
  - o Frame rate: Minimum 14 frames-per-second (30 FPS recommended).
  - Audio: Must be encoded at a volume less than or equal to -12 dB.
  - o Animation: 30 seconds maximum. Opening image can't be animated.

# **Advertorial Content**



Mockup of Industry Content Article Page

### **Industry Resources**

- PDF of your document (research, white paper, ebooks, webinar content or other downloadable files).
- Document name that will be displayed on front page of AAD Meeting News Central.
- 100 word description

### **Industry Programs**

- Video will need to be hosted on Youtube. Advertiser will provide the YouTube URL or embed code.
- Company Name
- 100 word description

## **Company Page**

- Included with the Industry Resources, Advertorial Content and Industry Programs.
- Company details including: address, phone number, and social media links.
- Company logo/photo
- 100 word description

### **Ascend Ad Tagging Policy**

- Ad tagging for email deployment is not available.
- We do allow specific types of ad tags.
- For