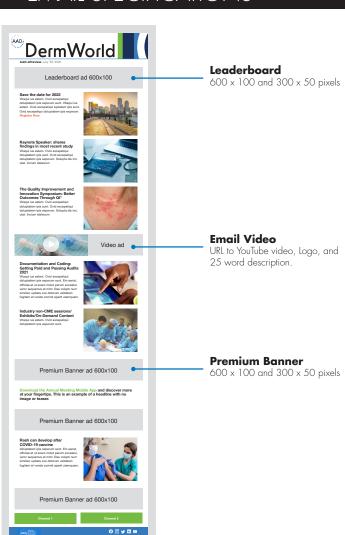

*

- Ad tagging for email deployment is not available.
- We do allow specific types of ad tags.
- For the privacy of our clients' members, we DO NOT allow tracking pixels or tracking mechanisms that expose any personal identifying information or that would attempt to extract personal identifying information on landing pages or other websites.
- For advertising on landing pages and other websites, we allow:
  - JavaScript Double-Click (DCM) Ad Tags
  - We also support all ad tags that are supported by Google Ad Manager.
- We will provide a standard report for any ad upon request. Requests for custom reporting may incur an additional fee.
- Advertisers may request that ad tags change for existing creative for our daily projects. There is a fee of \$150 per change.

# EMAIL SPECIFICATIONS





#### Specifications for ePreviews, eDaily and eHighlights

- Leaderboard and banner ads must be in GIF or JPG format at 72 dpi, RGB and submitted at actual size. (SWF files are not accepted.)
- URL must be submitted along with creative material by email or in a Word document.
   Both the ad and the URL for linking are subject to the approval of AAD.
- The maximum ad file size is 100kb-125kb.
- All third-party vendor supplied tags are subject to approval and must be accompanied
  by actual GIF or JPG image(s) and destination URL. In addition, tags need to be distinct
  for email or site usage.
- Animated GIF files are accepted, but not all email platforms support animation. If
  you wish to submit an animated ad, please include all critical information on the first
  slide. Only one URL i