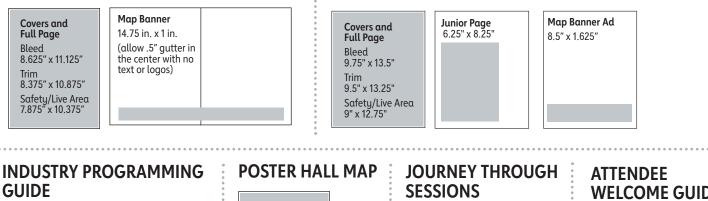

### PRINT AD DIMENSIONS AND **SPECIFICATIONS** (WIDTH X HEIGHT)

### EXPERIENCE SCIENTIFIC SESSIONS

Publication size: 8.375" x 10.875" (trim) Trim: Final page dimensions.

Bleed: Size required for an ad to bleed off the edges of a page. (0.125" past trim)

Safety/Live Area: All text and graphics not intended to bleed. (0.25" from trim)

### DAILY

Publication size: 9.5" x 13.25" (finished size) Trim: Final page dimensions. Bleed: Size required for an ad to bleed off the edges of a page. (0.125" past trim) Safety/Live Area: All text and graphics not intended to bleed. (0.25" from trim)

#### Bleed 4.75" x 9.375" Back Panel Trim and 4.5" x 9.125" Full Panel Safety/Live Area 4" x 8.625' Non-bleed Ad 4" x 8.625'

Half Panel 3.5" x 4"

Covers and Full Page Bleed 8.25" x 10.25" Trim 8" x 10" Safety/Live Area 7.5" x 9.5"

| Covers and<br>Full Page         |
|---------------------------------|
| Bleed<br>6.25″ x 9.25"          |
| Trim<br>6" x 9"                 |
| Safety/Live Area<br>5.5" x 8.5" |
|                                 |

# WELCOME GUIDE

Bleed 3.875" x 8.75" **Back Panel** Trim 3.6875" x 8.5" Safety/Live Area 3.4375<sup>'''</sup> x 8"