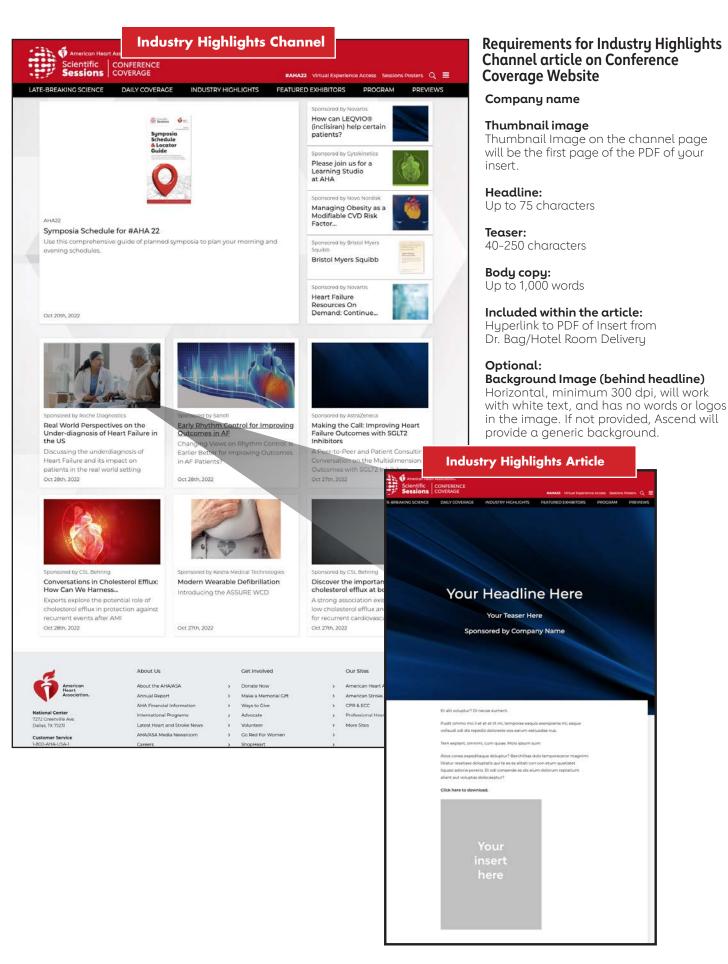

#### How to participate in the Doctors Bag/Hotel Room Deliveries

- 1. Reserve space in the Doctors Bag on or before the space deadline.
- 2. Supply a prototype of your insert for approval by the American Heart Association. A copy of the insert must be pre-approved by the American Heart Association regardless of prior approval for other promotional opportunities at the meeting. Early submission is to your benefit. Submit a PDF of your prototype via email to Kate Hegarty at khegarty@ascendmedia.com
- 3. If changes are necessary, a copy of the revised insert must be resubmitted. Ascend Media will notify you of final approval.
- 4. Ship inserts to be received by the materials deadline. Ascend Media will supply a shipping label with complete shipping information. The advertiser is asked to complete the supplied shipping label and place it on the outside of each box that is shipped. Please do not ship the full quantity to Ascend Media office, or you may incur additional costs. The advertiser is responsible for sending the correct number of inserts. If materials are received by the printed deadline, Ascend Media will attempt to verify quantities received and notify advertisers of shortages.
- 5. An Industry Highlights channel will be published on Conference Coverage Website, which will include a schedule of Industry Programs. All AHA Doctors Bag/Hotel Room Delivery supporters will have an "article" related to their insert within this channel labeled paid advertising content. A link to the Industry Highlights page will be included in each days' eDaily. See page 9 for specifications.