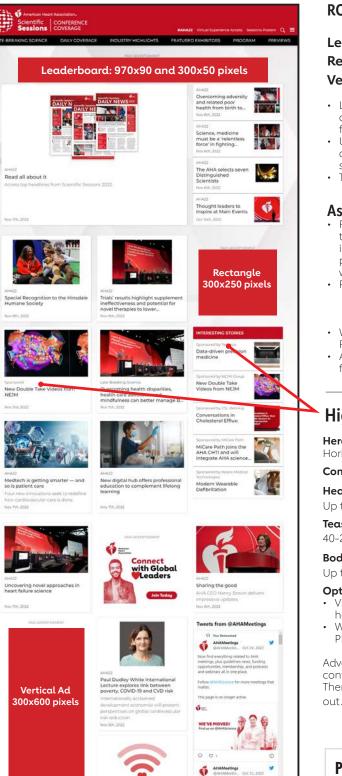

### **ROS Advertising**

Leaderboard: 970x90 and 300x50 pixels Rectangle: 300x250 pixels Vertical Ad: 300x600 pixels

- Leaderboard, rectangle and vertical ad 300 x 600 must be in GIF or JPG format at 72 dpi, RGB and submitted at actual size. (SWF files are not accepted.)
- URL must be submitted along with creative material by email or in a Word document. Both the ad and the URL for linking are subject to the approval of the American Heart Association.
- The maximum ad file size is 100kb-125kb.

### High-Performance Ads

#### Hero Image

Horizontal, minimum 300 dpi

Company name

#### Headline:

Up to 75 characters

Teaser: 40-250 characters

Body copy:

Up to 1,000 words

- Optional elements may include:Video: embed link from a video
- hosted on YouTubeWhite papers/other documents:
- PDF

### Photo Gallery

Leaderboard: 970x90 and 300x50 pixels

Rectangle: 300x250 pixels

Five Images/Photos: 1500 x 1000 pixels, 300 dpi, JPEG/PNG