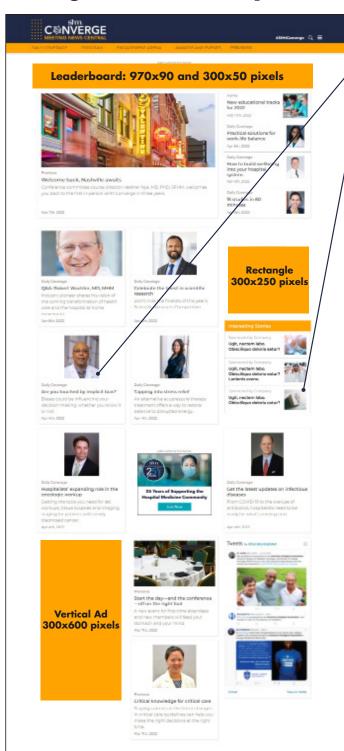

# **Meeting News Central Specifications**

## **Interesting Stories**

## **ROS Advertising**

- Leaderboard, rectangle and vertical ad 300 x 600 must be in GIF or JPG format at 72 dpi, RGB and submitted at actual size. (SWF files are not accepted.)
- URL must be submitted along with creative material by email or in a Word document. Both the ad and the URL for linking are subject to the approval of SHM.
- The maximum ad file size is 100kb-125kb.
- All third-party vendor supplied tags are subject to approval and must be accompanied by actual GIF or JPG image(s) and destination URL. In addition, tags need to be distinct for email or site usage.