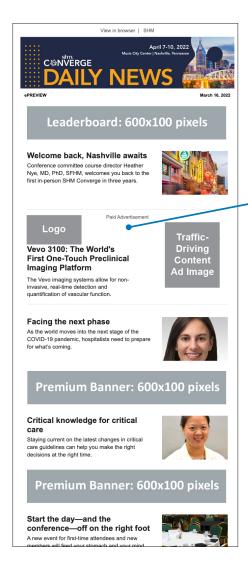

# ePreview, eDaily and eHighlights

#### Leaderboard

600 x 100 pixels

#### **Premium Banner**

600 x 100 pixels

## **Traffic-Driving Content Ad**

- Up to 1,000-word article
- Company name to be included in headline or teaser
- Headline: Up to 75 characters
- Teaser: 40-250 characters
- Thumbnail image: Horizontal and high resolution
- Logo: High resolution JPEG or PNG

## Specifications for ePreviews, eDaily and eHighlights

- Leaderboard and banner ads must be in GIF or JPG format at 72 dpi, RGB and submitted at actual size. (SWF files are not accepted.)
- URL must be submitted along with creative material by email or in a Word document. Both the ad
  and the URL for linking are subject to the approval of SHM. We can only provide ad metrics for
  ads that have an associated hyperlink.
- The maximum ad file size is 100kb-125kb.
- Animated GIF files are accepted, but not all email platforms support animation. If you wish to submit an animated ad, please include all critical information on the first slide. Only one URL is accepted per animated GIF; we do not allow separate URLs embedded in individual frames.
- We can only provide ad metrics for ads that have an associated hyperlink.